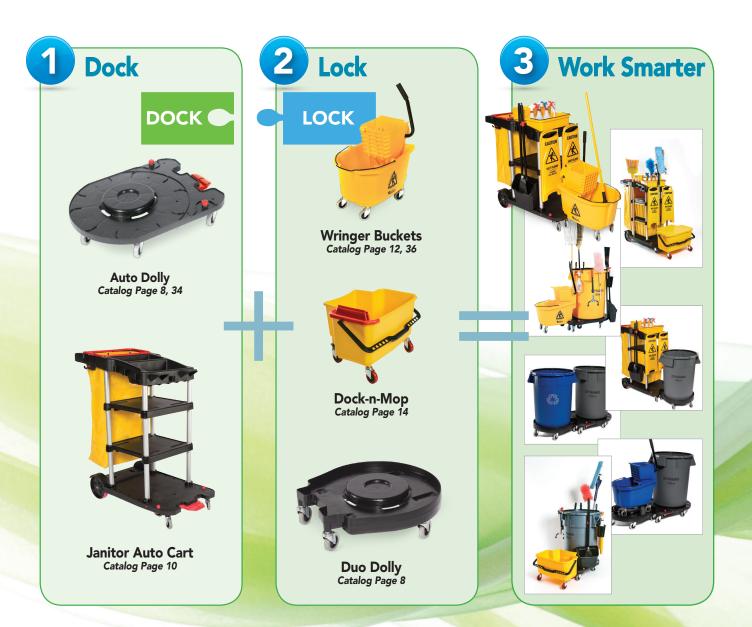

## auto system

Work Smarter with Delamo
Auto Systems, featuring Dock
and Lock to connect tools.

Complete systems for Institutional, Industrial, Office, Healthcare and Educational applications, task specific and customizable. **Step One,** choose Janitor Auto Cart or Auto Dolly with Dock station.

**Step Two,** select a Delamo Wringer, Dock-n-Mop microfiber bucket or Duo Dolly.

**Step Three,** add-on the 'right stuff' to get the job done, including Dynamo utility can and accessories, mops, brooms and more.

- Flexible configurations, change as needed
- Separate tools easily, reduces footprint
- No lifting mop buckets, locks in at floor level.
- Work Easier, Faster and Smarter!