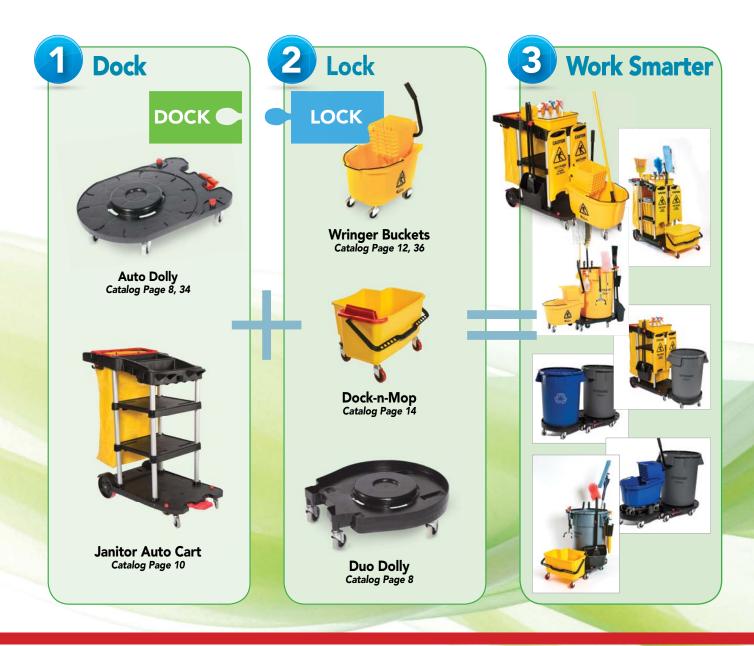

## Work Smarter with Delamo Auto Systems, featuring Dock and Lock to connect tools.

Complete systems for Institutional, Industrial, Office, Healthcare and Educational applications, task specific and customizable. **Step One,** choose Janitor Auto Cart or Auto Dolly with Dock station.

**Step Two,** select a Delamo Wringer, Dock-n-Mop microfiber bucket or Duo Dolly.

**Step Three,** add-on the 'right stuff' to get the job done, including Dynamo utility can and accessories, mops, brooms and more.

- Flexible configurations, change as needed
- Separate tools easily, reduces footprint
- No lifting mop buckets, locks in at floor level.
- Work Easier, Faster and Smarter!